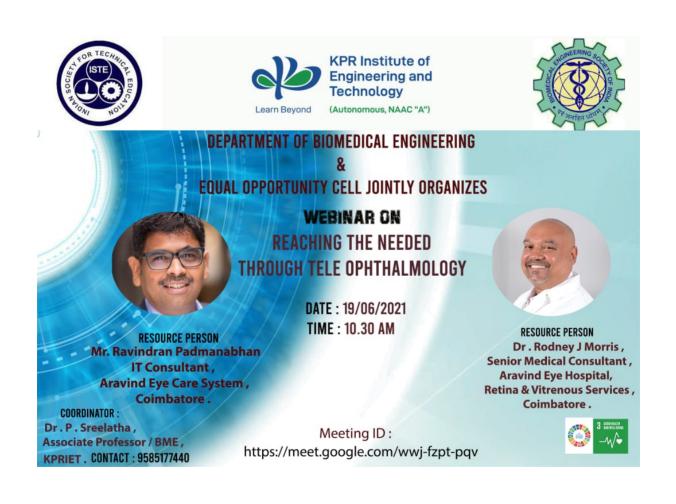

## **EVENT REPORT**

Event No. : 1

Date : 19.06.2021

Venue : KPRIET

Level of the Event : State / National / International

Type of Event : Webinar

Title of the Event : Reaching the Needed through Tele ophthalmology

In Association with : Aravind Eye hospital, Coimbatore.

Resource Person 1 : Dr. Rodney's J Morris,

Senior Medical Consultant, Retina & Vitreous Services,

Aravind Eye Hospital, Coimbatore

Resource Person 2 : Mr. Ravindran Padmanabhan,

IT Consultant,

Aravind Eye Hospital, Coimbatore

Convener Dr. Sreelatha P, AsP / BME

No. of External : Faculty : 10 Participant (Count) : Research Scholars : -

> Students : 14 Others : -

No. of Internal : Faculty : Participant (Count) : Research Scholars : -

Students : 46

Outcome :

Equal opportunity cell along with biomedical engineering department organized a webinar on "Reaching the Needed through Tele ophthalmology" on 19.06.2021 to create awareness among the student community about the needs of Tele ophthalmology. The session was started by Dr. Rodney's J Morris, Senior Medical Consultant, Retina & Vitreous

Services, Aravind Eye Hospital and he explained about the steps taken by the Aravind Eye hospital towards Tele ophthalmology. In addition to that he discussed about need for primary eye care and how the transition is happened from eye camp to vision centres. He narrated the vision centre functioning and its economic impact on patient perspective. Another resource person Mr. Ravindran Padmanabhan, IT Consultant, Aravind Eye Hospital explored the concepts of artificial intelligence and its importance in vision centre. Additionally, he discussed about the AI models that deployed in Aravind hospital for eye care systems. The session ended with an interactive Q&A by the participants. About 60 faculty and student across the department attended the session. Dr. P. Sreelatha and team organized this event.