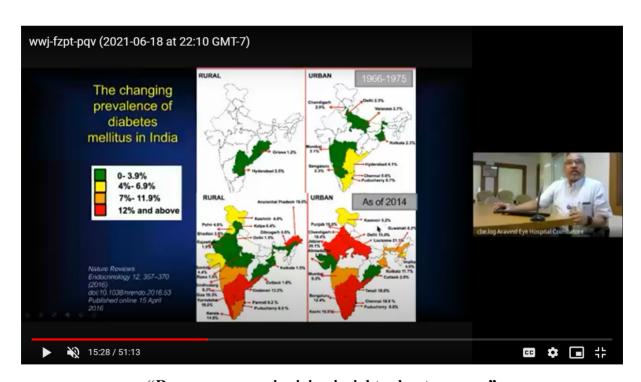

"Keynote address by Resource person"

"Resource person is giving insights about eye care"