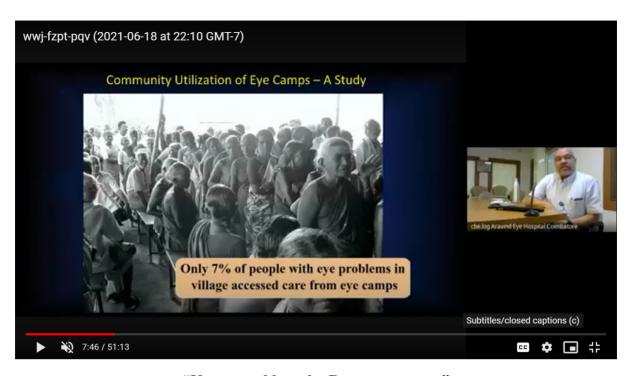

"Keynote address by Resource person"

"Resource person is giving insights about eye care"