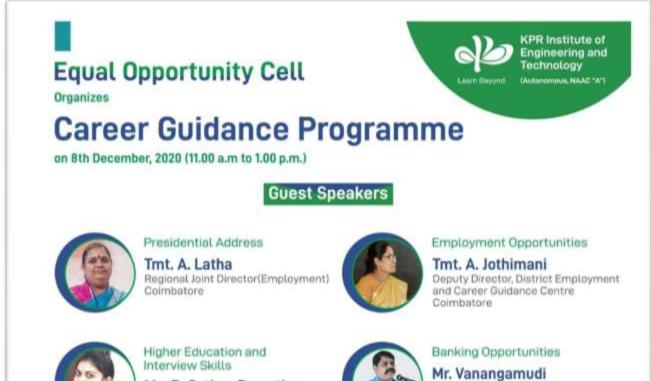

## "Career Guidance Programme"

| Date & Time:      | 08-DEC-2020 11.00PM- 01.00 PM                                                                                                                                                                                                                                                                                                                                                                                                                                                                                                                                    |  |
|-------------------|------------------------------------------------------------------------------------------------------------------------------------------------------------------------------------------------------------------------------------------------------------------------------------------------------------------------------------------------------------------------------------------------------------------------------------------------------------------------------------------------------------------------------------------------------------------|--|
| Resource Persons: | <ol> <li>Tmt. A. Latha,<br/>Regional Joint Director (Employment), Coimbatore</li> <li>Tmt. A. Jothimani<br/>Deputy Director, District Employment &amp; Career<br/>Guidance Centre, Coimbatore</li> <li>Ms. R. Sathya Parvathy, District Employment Officer,<br/>Coimbatore.</li> <li>Mr. Vanangamudi, Director, JV Academy, Coimbatore.</li> </ol>                                                                                                                                                                                                               |  |
| Convener:         | Dr Sreelatha P/AsP/BME                                                                                                                                                                                                                                                                                                                                                                                                                                                                                                                                           |  |
| Co-ordinator      | Dr. D. Aravindh, AP/Mathematics                                                                                                                                                                                                                                                                                                                                                                                                                                                                                                                                  |  |
| Event Details:    | Equal opportunity cell organized a "Career Guidance<br>Programme" on 08.11.2020 (Tuesday) to create awareness<br>among the students about career opportunities in various<br>government and private sectors including IES, UPSC, IBPS, and<br>BHEL etc. The session was addressed by the experts from<br>District employment and Career guidance centre, Coimbatore.<br>Tmt. A. Latha, Regional Joint Director (Employment),<br>Coimbatore delivered the presidential address and highlighted<br>the regular activities conducted by the District employment for |  |